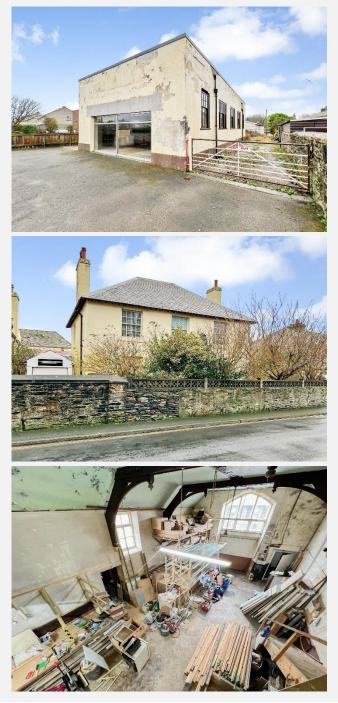

## Norville

Norville is a an impressive 3 bedroom detached property split over two floors and comprising of a lounge, dining room, kitchen, 3 bedrooms, store room, bathroom, WC and a good sized garden at the rear. Full renovation required throughout. Serviced by gas. Area: 1317 sq ft.

# Chapel/Workshop

The former chapel is split into two units, left hand side unit was formerly occupied by a Funeral Directors and the right hand side unit was formerly occupied by a florist. Both units have potential for a variety of uses, subject to planning consents. The unique Chapel comprises of 9 rooms and a substantial workshop at the rear split over 2 floors. Benefitting from an outbuilding, a newly installed double garage roller door, attic room, mezzanine level and 2 WC's. Serviced by gas.

The former florist unit comprises of a large open plan area and WC.

Area: Chapel/Workshop 3,921 sq ft / Former florist 582 sq ft.

#### Showroom

The showroom comprises a large open plan area, office, WC, double fronted glass doors, side and rear pedestrian doors and is serviced by gas. Two new windows and side door have recently been replaced. Renovation required throughout. Area: 1570 sq ft.